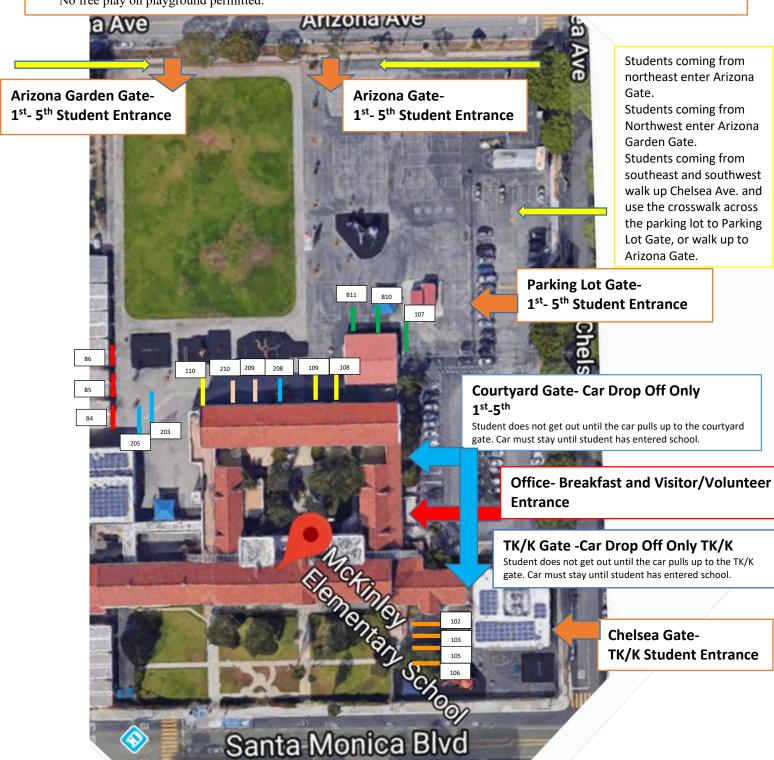

## **McKinley Drop Off Procedures Map**

- **1.** Gates open at 8:15am and close at 8:30am.
- 2. Students coming to campus for breakfast from 8:00-8:20am may enter via the front office to go to the Cafeteria.
- **3.** Students entering at 8:15am may enter at the nearest gate. See map below.
- **4.** Parents will say farewell at the gate and students will enter on their own.
- **5.** Parents may utilize the car drop off system through the parking lot.
- **6.** Students walk to their class seating area and wait at their lineup for their teacher (see lineup areas for each classroom below). No free play on playground permitted.